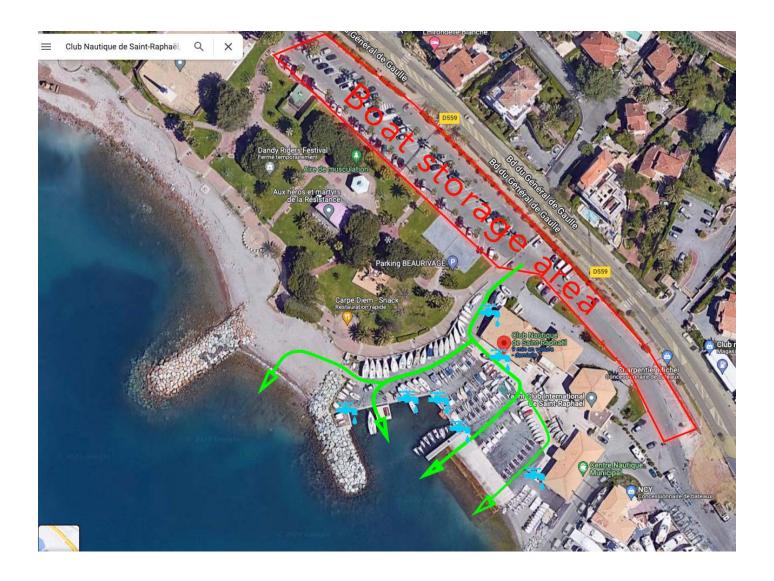

p to 3540 people annually.















### **Weather conditions**

https://windy.app/fr/forecast2/spot/387231/Saint-Raphael%2C+France/statistics https://fr.windfinder.com/windstatistics/st-raphael









| JAN | FEB | MAR | APR | MAY | JUN | JUL | AUG | SEP | OCT | NOV | DEC |  |
|-----|-----|-----|-----|-----|-----|-----|-----|-----|-----|-----|-----|--|
| 1   | _   | -   | *   | A   | -   | -   | A   | 4   | 1   | 1   |     |  |
| WNW | WNW | wsw | ESE | S   | SSE | SSE | S   | SSW | WNW | NW  | WNW |  |







# **Shore Based Details**



# **Launching / landing sites**



#### We have several slipways:

A new slipway 35 meters long with non-sliding plastic grids on it. Two beaches, one 15 meters long and the other 35 meters long. A 5m floating slipway









# **Boat storage**



### **Water Based Details**

The sailing area in the Golfe de Fréjus, all the map area







### **Accommodation**

Saint Raphael is a touristic town with many hotels and apartments for rent. During events, most hotels offer discounts to CNSR sailors.





## **Groups & Teams**

### **CREPS de Saint-Raphaël Boulouris**



The Boulouris / Saint-Raphaël site, which covers 84 hectares, offers a large number of facilities to ensure you have the best possible stay.



#### **ACCOMMODATION**

The Boulouris site features a lodging facility with 174 beds.

#### **CATERING**

Restaurant area with terrace and view of the pine forest. Capacity 200 people.

#### **MEDICAL CENTRE**

Recovery unit, cardio training ...

**Réservation :** <a href="https://www.creps-paca.fr/accueil.tarifs-reservation#re