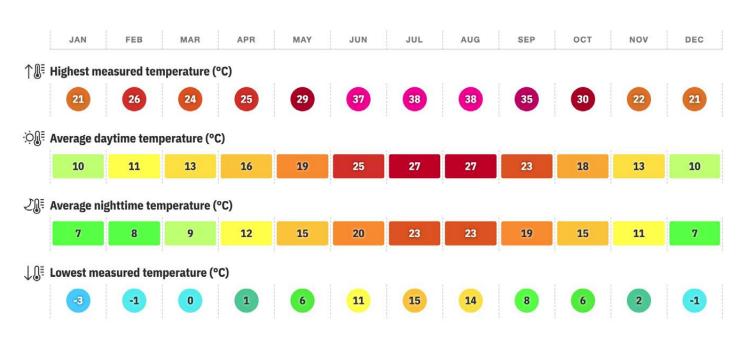

### **Weather conditions**

https://windy.app/fr/forecast2/spot/387231/Saint-Raphael%2C+France/statistics https://fr.windfinder.com/windstatistics/st-raphael

| JAN | FEB | MAR | APR | MAY | JUN | JUL | AUG | SEP | OCT | NOV | DEC |  |
|-----|-----|-----|-----|-----|-----|-----|-----|-----|-----|-----|-----|--|
| 1   | _   | -   | *   | A   | -   | -   | A   | 4   | 1   | 1   |     |  |
| WNW | WNW | wsw | ESE | S   | SSE | SSE | S   | SSW | WNW | NW  | WNW |  |