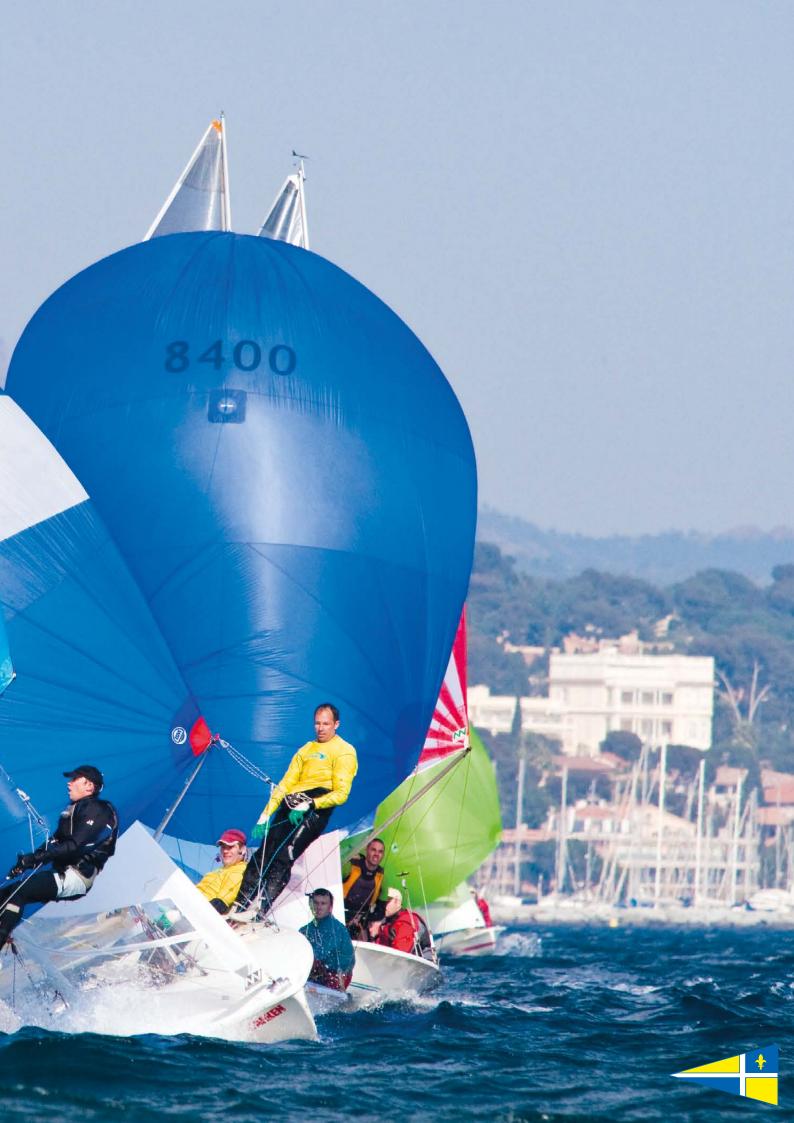

We organise more than 15 competitions a year which attract many sailors.

These regattas bring together dinghies, catamarans, windsurfs and windfoils, sport keelboats.

The Sailing Club of Saint Raphaël, one of the most active nautical clubs in the region. The Club has over 350 permanent members and 650 seasonal

members.

Each year, the club's volunteers organise numerous local, national and international regattas which attract up to 3540 people annually.