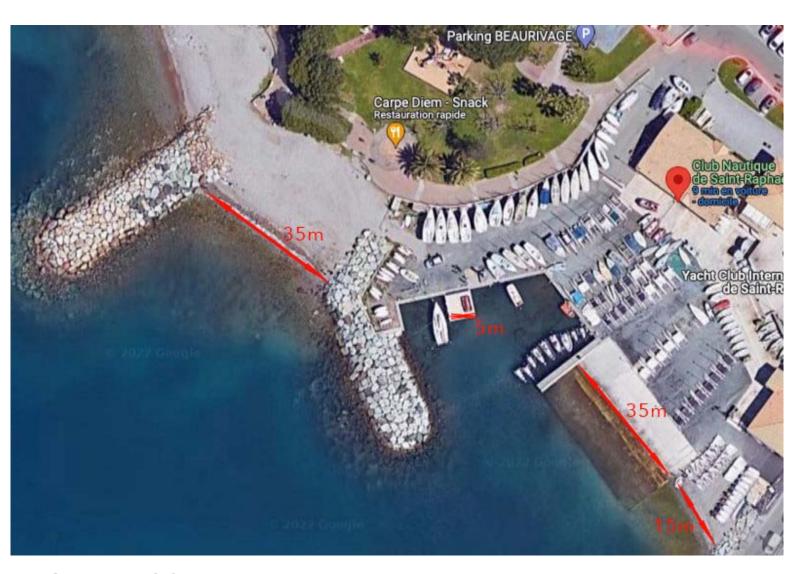

# **Launching / landing sites**

#### We have several slipways:

A new slipway 35 meters long with non-sliding plastic grids on it. Two beaches, one 15 meters long and the other 35 meters long. A 5m floating slipway