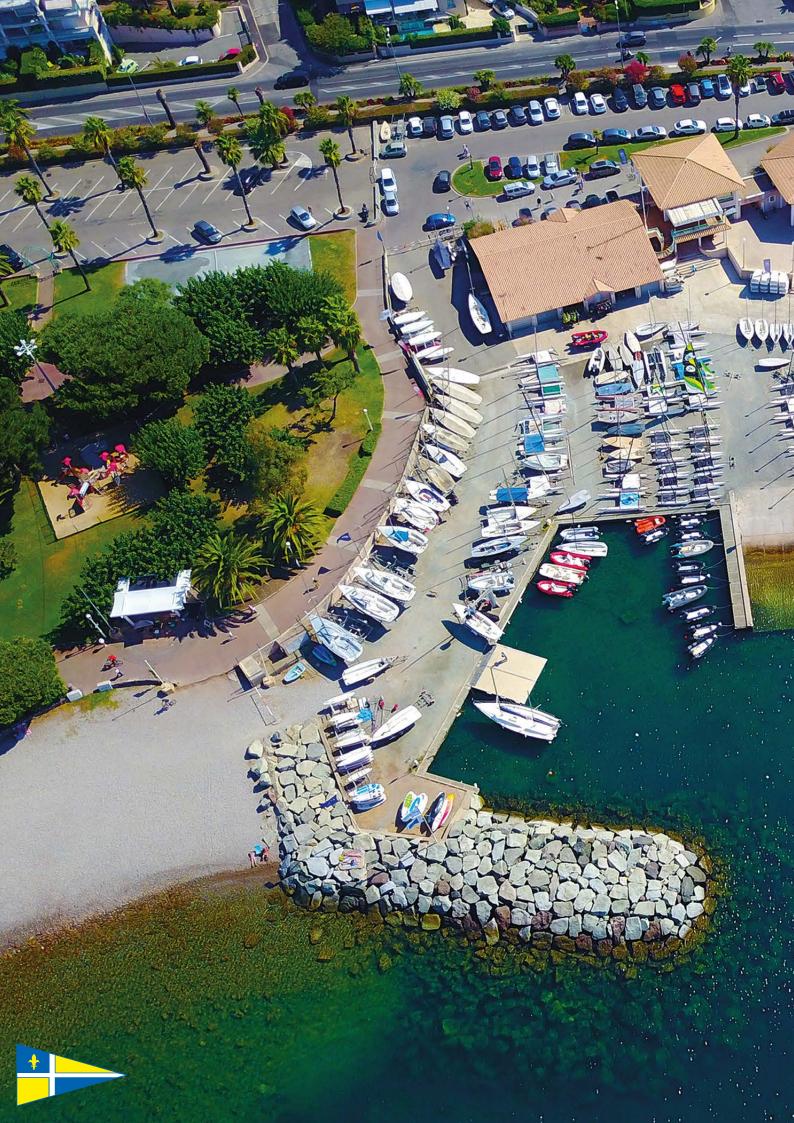

# **Launching / landing sites**

#### We have several slipways:

A new slipway 35 meters long with non-sliding plastic grids on it. Two beaches, one 15 meters long and the other 35 meters long. A 5m floating slipway

# **Boat storage**