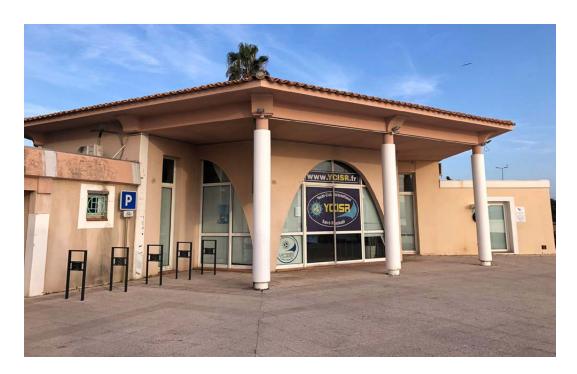

## **Sailing Club**

he Club Nautique de Saint Raphaël brings together all those sailing enthusiasts.

Since 1927, sailors from all over the world have enjoyed sailing in the bay of Saint Raphaël, a magical place where where the wind of various strengths is always present!

We organise more than 15 competitions a year which attract many sailors.

These regattas bring together dinghies, catamarans, windsurfs and windfoils, sport keelboats.

The Sailing Club of Saint Raphaël, one of the most active nautical clubs in the region. The Club has over 350 permanent members and 650 seasonal