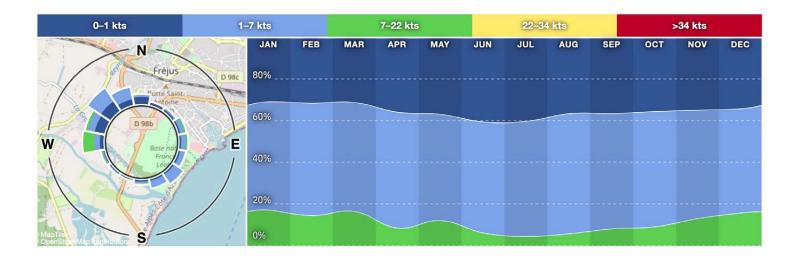

### **Weather conditions**

https://windy.app/fr/forecast2/spot/387231/Saint-Raphael%2C+France/statistics https://fr.windfinder.com/windstatistics/st-raphael

| JAN | FEB | MAR | APR | MAY | JUN | JUL | AUG | SEP | OCT | NOV | DEC |  |
|-----|-----|-----|-----|-----|-----|-----|-----|-----|-----|-----|-----|--|
| 1   | _   | -   | *   | A   | -   | -   | A   | 4   | 1   | 1   |     |  |
| WNW | WNW | wsw | ESE | S   | SSE | SSE | S   | SSW | WNW | NW  | WNW |  |