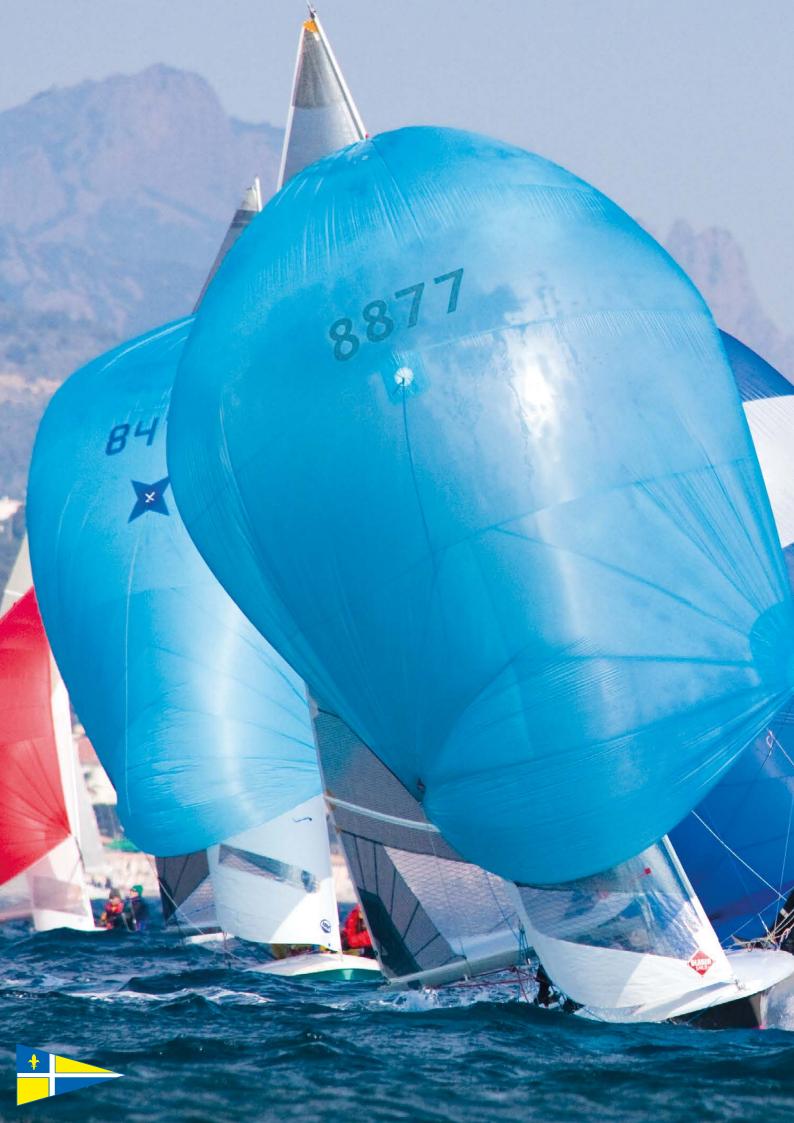

We organise more than 15 competitions a year which attract many sailors.

These regattas bring together dinghies, catamarans, windsurfs and windfoils, sport keelboats.

The Sailing Club of Saint Raphaël, one of the most active nautical clubs in the region. The Club has over 350 permanent members and 650 seasonal

members.

Each year, the club's volunteers organise numerous local, national and international regattas which attract up to 3540 people annually.