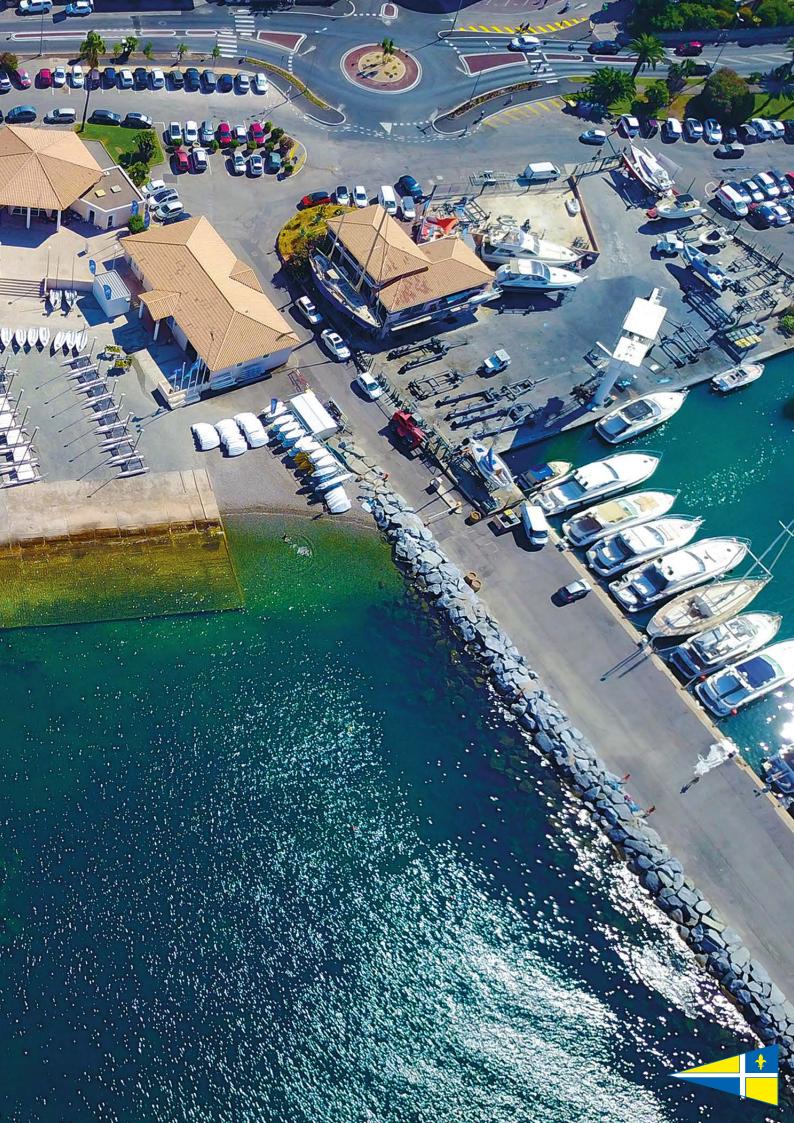

# **Shore Based Details**

# **Launching / landing sites**

#### We have several slipways:

A new slipway 35 meters long with non-sliding plastic grids on it. Two beaches, one 15 meters long and the other 35 meters long. A 5m floating slipway