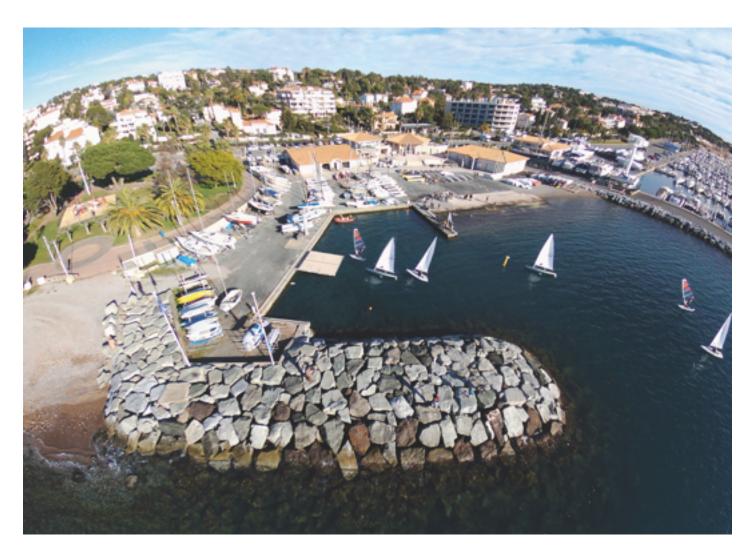

### **Water Based Details**

The sailing area in the Golfe de Fréjus, all the map area