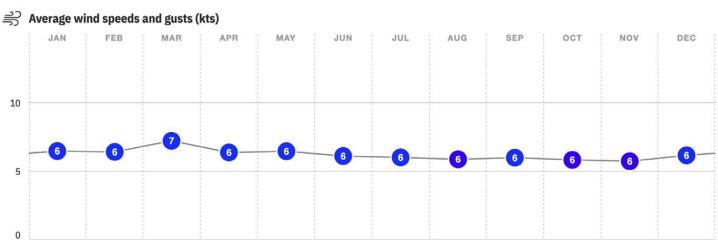

### **Weather conditions**

https://windy.app/fr/forecast2/spot/387231/Saint-Raphael%2C+France/statistics https://fr.windfinder.com/windstatistics/st-raphael

| JAN | FEB | MAR | APR | MAY | JUN | JUL | AUG | SEP | OCT | NOV | DEC |  |
|-----|-----|-----|-----|-----|-----|-----|-----|-----|-----|-----|-----|--|
| 1   | _   | -   | *   | A   | -   | -   | A   | 4   | 1   | 1   |     |  |
| WNW | WNW | wsw | ESE | S   | SSE | SSE | S   | SSW | WNW | NW  | WNW |  |