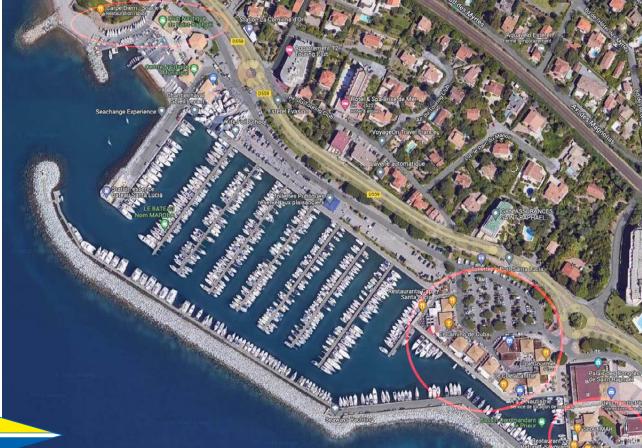

# **Launching / landing sites**

#### We have several slipways:

A new slipway 35 meters long with non-sliding plastic grids on it. Two beaches, one 15 meters long and the other 35 meters long. A 5m floating slipway