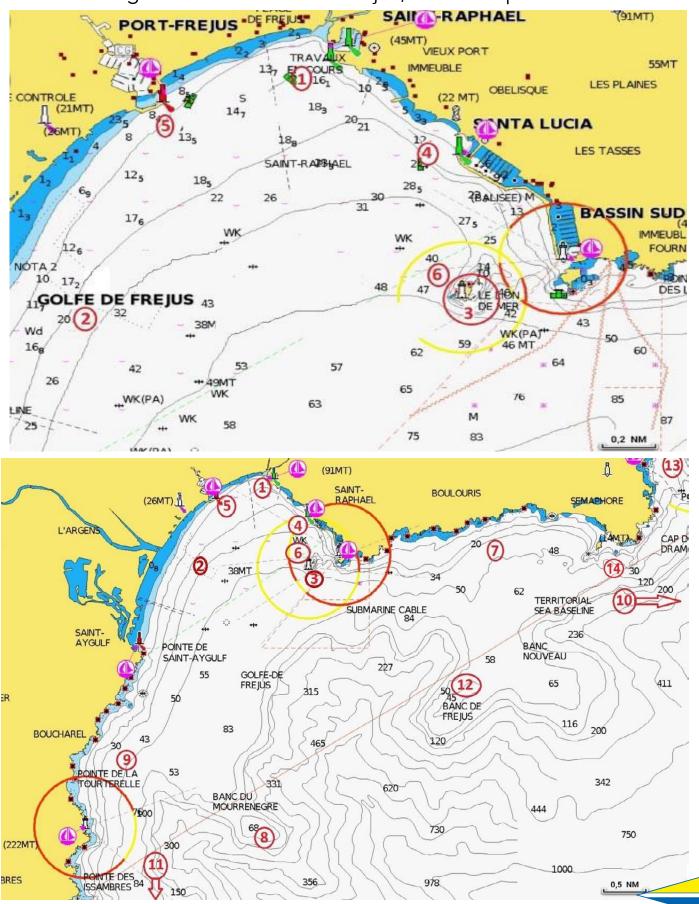

### **Water Based Details**

The sailing area in the Golfe de Fréjus, all the map area