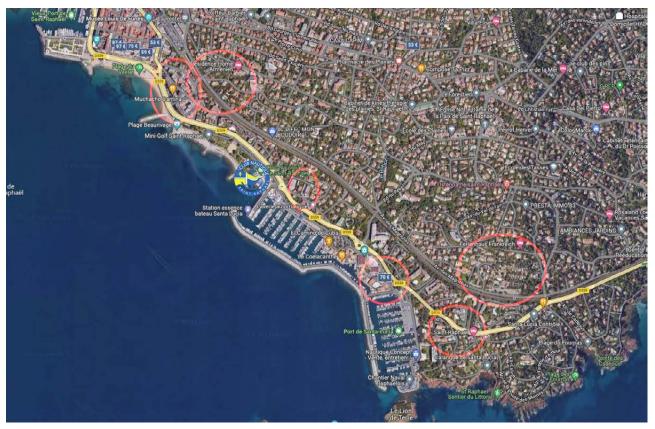

### **Water Based Details**

The sailing area in the Golfe de Fréjus, all the map area