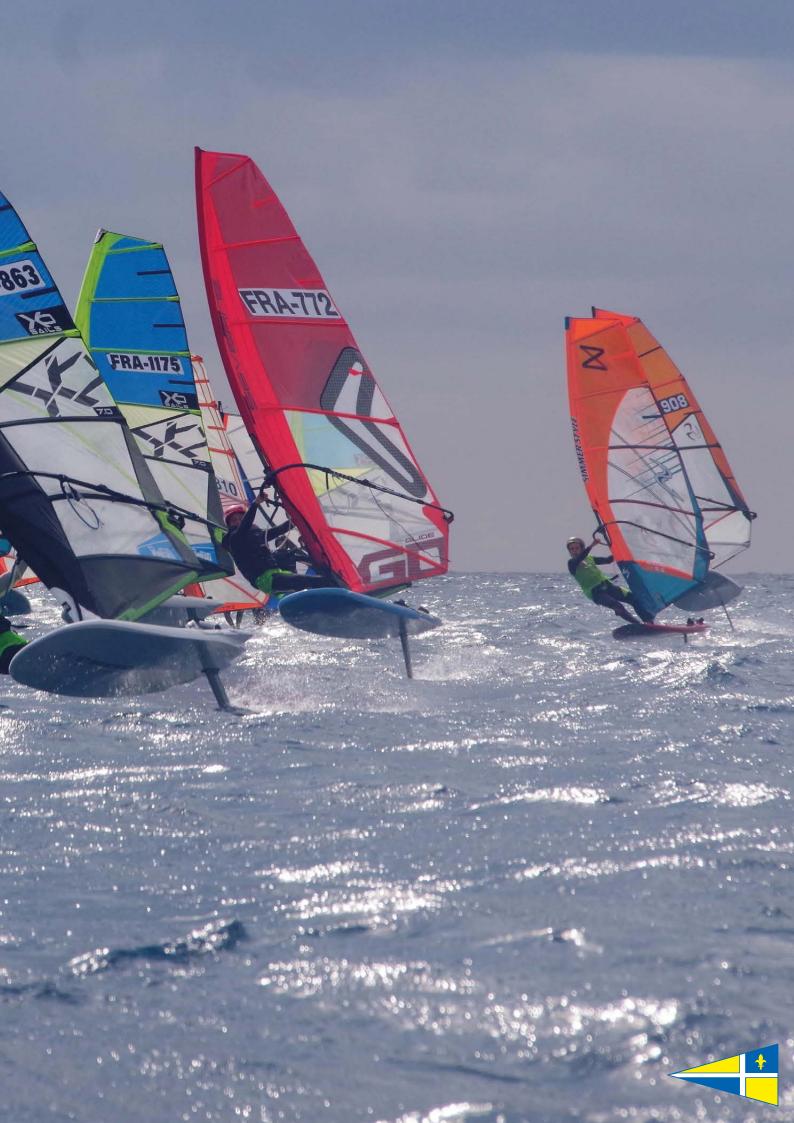

We organise more than 15 competitions a year which attract many sailors.

These regattas bring together dinghies, catamarans, windsurfs and windfoils, sport keelboats.

The Sailing Club of Saint Raphaël, one of the most active nautical clubs in the region. The Club has over 350 permanent members and 650 seasonal

members.

Each year, the club's volunteers organise numerous local, national and international regattas which attract up to 3540 people annually.