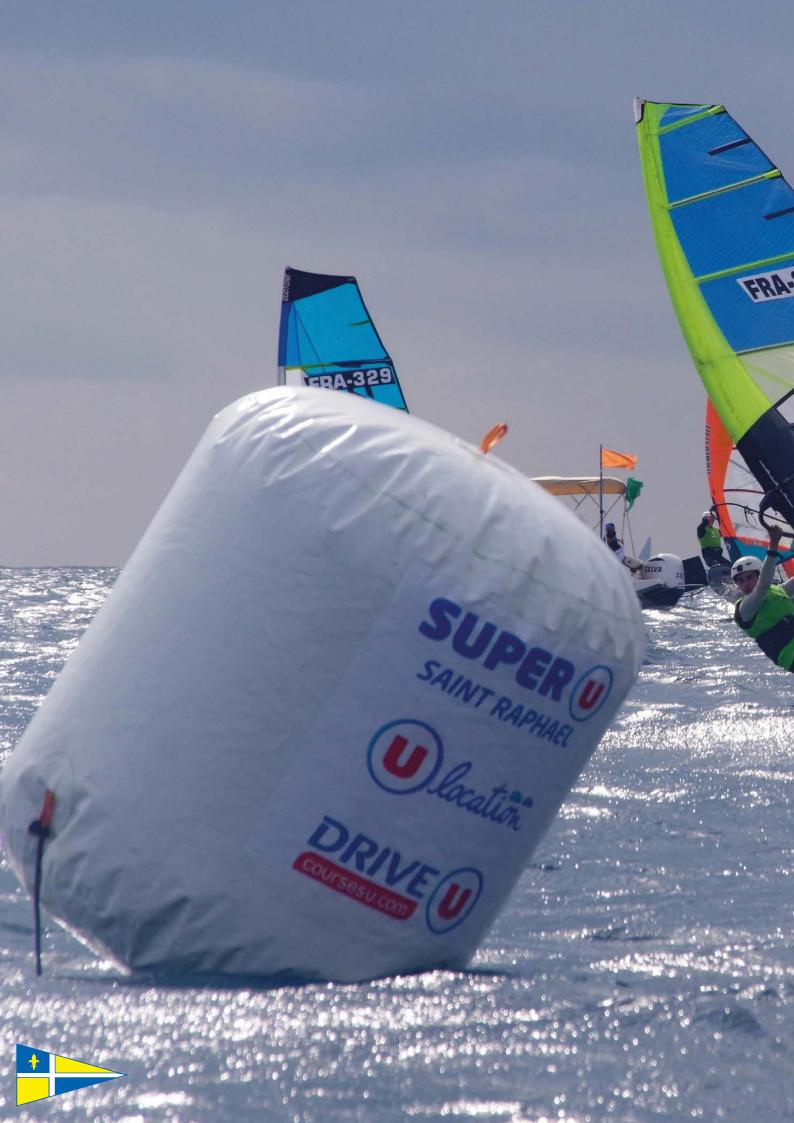

We organise more than 15 competitions a year which attract many sailors.

These regattas bring together dinghies, catamarans, windsurfs and windfoils, sport keelboats.

The Sailing Club of Saint Raphaël, one of the most active nautical clubs in the region. The Club has over 350 permanent members and 650 seasonal

members.

Each year, the club's volunteers organise numerous local, national and international regattas which attract up to 3540 people annually.