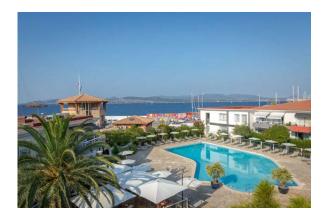

#### **CATERING**

Restaurant area with terrace and view of the pine forest. Capacity 200 people.

**Réservation:** <a href="https://haut-peyron.ufcv.fr/fr/">https://haut-peyron.ufcv.fr/fr/</a>

**Best Western** Plus Hotel La Marina, (5 minutes walk from the Club) https://www.bestwestern.fr/fr/hotel-Saint-raphael-Best-Western-La-Marina-93520