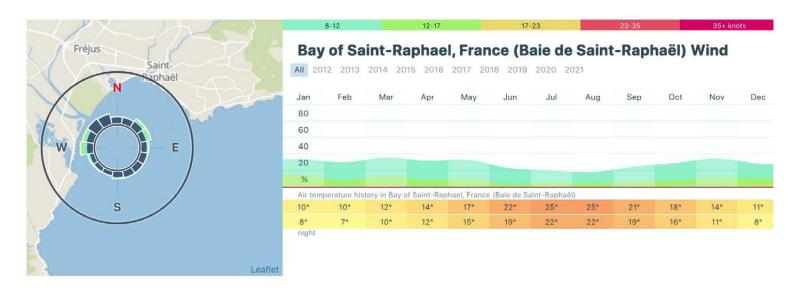

### **Weather conditions**

https://windy.app/fr/forecast2/spot/387231/Saint-Raphael%2C+France/statistics https://fr.windfinder.com/windstatistics/st-raphael

| JAN | FEB | MAR | APR | MAY | JUN | JUL | AUG | SEP | OCT | NOV | DEC |  |
|-----|-----|-----|-----|-----|-----|-----|-----|-----|-----|-----|-----|--|
| 1   | _   | -   | *   | A   | -   | -   | A   | 4   | 1   | 1   |     |  |
| WNW | WNW | wsw | ESE | S   | SSE | SSE | S   | SSW | WNW | NW  | WNW |  |