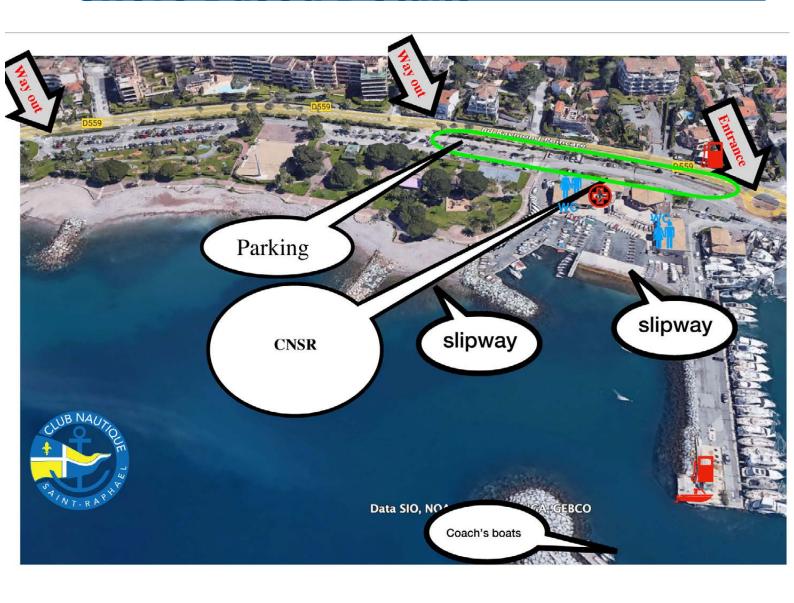

# **Shore Based Details**

# **Launching / landing sites**

#### We have several slipways:

A new slipway 35 meters long with non-sliding plastic grids on it. Two beaches, one 15 meters long and the other 35 meters long. A 5m floating slipway