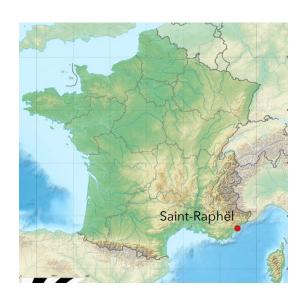

### Localisation

The nearest airport is in Nice. It is an hour's drive by car. Shuttle buses and trains are available. Marseille Airport is 2 hours' drive away.

Saint-Raphaël train station is a 10 minute walk to the Sailing Club.